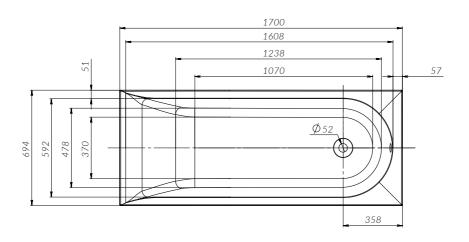

## Installation instruction

Attention! The product is delivered in disassembled form, with separate articles!

Attention! Installation of the ware should be carried out by two qualified specialists.

The dimensions on the drawings are indicated in mm. Deviation of the actual size of acrylic components, relative to the declared on the drawing +/-7 mm per 1 linear meter. Dimensions of the room for the installation of the bathtub should provide technological gaps +5 mm from each side of the bathtub (for the linear expansion of plastic under the influence of temperature/weight of water).