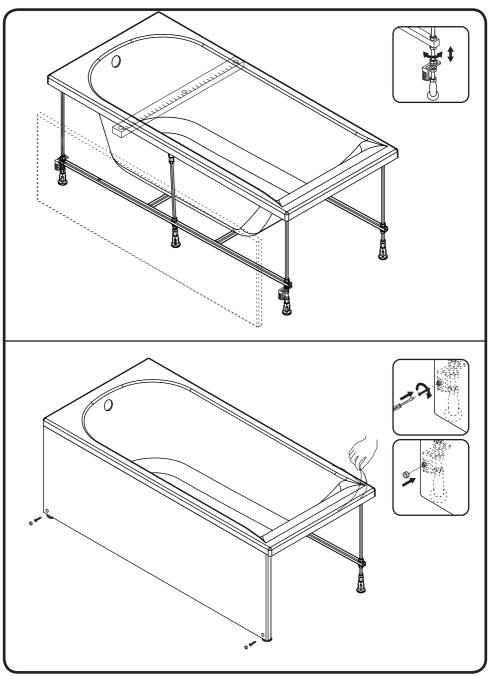

Before using, it is necessary to connect to the sewer (the device drain-overflow is not included into delivery set).

To prevent moisture under the bath, the joints between the bath and the wall must be sealed with sanitary silicone.

Fill the bath by ¾ of the volume and seal the joints between bath and the wall with a silicone sealant (not included in delivery set). It is better to use sealant that meets the properties of PH-neutrality, colorlessness.

Перед использованием необходимо подсоединить к канализации (устройство слива-перелива не входит в комплект поставки).

Во избежание попадания влаги под ванну, швы между ванной и стеной обязательно должны быть герметизированы сантехническим силиконом. Заполните ванну на ¾ объёма и произведите герметизацию стыков ванны и стены с помощью силиконового герметика (в комплект поставки не входит). Показан герметик отвечающий свойствам РН- нейтральности, бесцветности, противоплесенности.