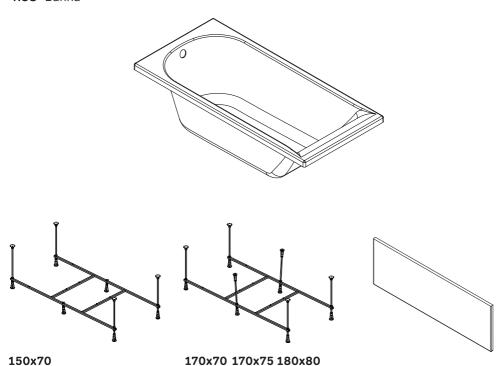

### Installation kit

- Acrylic bathtub (without installation kit) purchased separately
- Metal frame (with installation kit) purchased separately
- Front panel (with installation kit) purchased separately
- Drain-overflow for bathtub purchased separately
- Side panel (with installation kit)
- · Not available to purchase

## Installation instruction

Attention! The product is delivered in disassembled form, with separate articles!

Attention! Installation of the ware should be carried out by two qualified specialists.

The dimensions on the drawings are indicated in mm. Deviation of the actual size of acrylic components, relative to the declared on the drawing +/-7 mm per 1 linear meter. Dimensions of the room for the installation of the bathtub should provide technological gaps +5 mm from each side of the bathtub (for the linear expansion of plastic under the influence of temperature/weight of water).

# Bath installation requirements

Installation of the bath without a frame, as well as with a modified frame is not allowed. The legs are used to set the level of the bath and adjust the gap between the bath panel and the floor. The bathtub should be installed on all legs of support to eliminate uneven distribution of load and, as a result, the appearance of micro-cracks in the body of the bathtub.