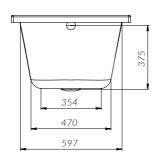

## Installation instruction

Attention! The product is delivered in disassembled form, with separate articles!

Attention! Installation of the ware should be carried out by two qualified specialists.

The dimensions on the drawings are indicated in mm. Deviation of the actual size of acrylic components, relative to the declared on the drawing +/-7 mm per 1 linear meter. Dimensions of the room for the installation of the bathtub should provide technological gaps +5 mm from each side of the bathtub (for the linear expansion of plastic under the influence of temperature/weight of water).