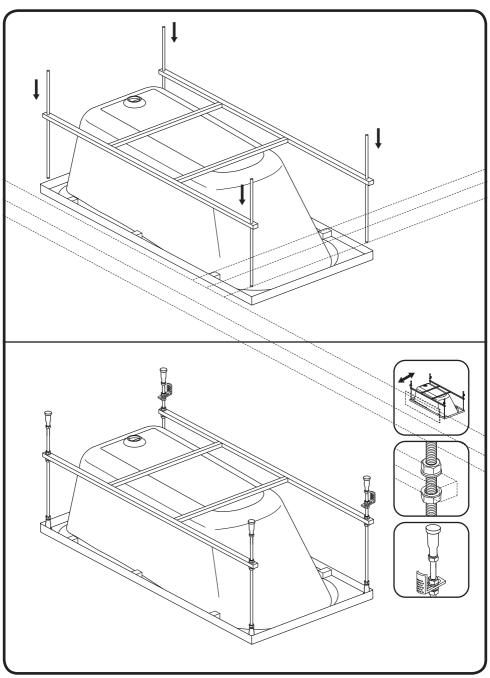

## Installation instruction

Attention! The product is delivered in disassembled form, with separate articles!

Attention! Installation of the ware should be carried out by two qualified specialists.

The dimensions on the drawings are indicated in mm. Deviation of the actual size of acrylic components, relative to the declared on the drawing +/-7 mm per 1 linear meter. Dimensions of the room for the installation of the bathtub should provide technological gaps +5 mm from each side of the bathtub (for the linear expansion of plastic under the influence of temperature/weight of water).

# Bath installation requirements

Installation of the bath without a frame, as well as with a modified frame is not allowed. The legs are used to set the level of the bath and adjust the gap between the bath panel and the floor. The bathtub should be installed on all legs of support to eliminate uneven distribution of load and, as a result, the appearance of micro-cracks in the body of the bathtub.

#### Указания по монтажу

Внимание!

Изделие поставляется в разобранном виде, отдельными артикулами!

Внимание! Рекомендуется сборка силами двух квалифицированных специалистов.

Размеры на чертежах указаны в мм. Допуск на отклонение фактического размера акриловых комплектующих, относительно заявленных на чертеже -+/- 7 мм на 1 погонный метр.

Размеры помещения под установку ванны должны обеспечивать техноло гический зазор +5 мм с каждого борта ванны (для учета линейных расши рений пластика под воздействием температуры/ веса воды).

#### Требования по монтажу ванн

Установка ванны без каркаса, а также с видоизмененным каркасом не допускается. Ножки служат для выставления ванны по уровню и регулировки зазора между панелью ванны и полом. Ванна должна опираться на все точки опор, чтобы исключить неравномерное распределение нагрузки и, как следствие, появления микротрещин корпуса ванны.