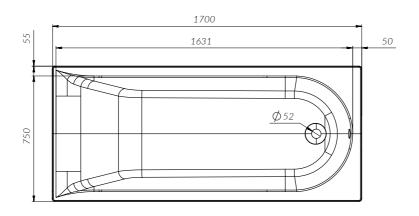

## Installation instruction

Attention! The product is delivered in disassembled form, with separate articles!

Attention! Installation of the ware should be carried out by two qualified specialists.

The dimensions on the drawings are indicated in mm. Deviation of the actual size of acrylic components, relative to the declared on the drawing +/-7 mm per 1 linear meter. Dimensions of the room for the installation of the bathtub should provide technological gaps +5 mm from each side of the bathtub (for the linear expansion of plastic under the influence of temperature/weight of water).