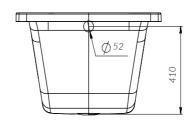

## Installation instruction

Attention! The product is delivered in disassembled form, with separate articles!

Attention! Installation of the ware should be carried out by two qualified specialists.

The dimensions on the drawings are indicated in mm. Deviation of the actual size of acrylic components, relative to the declared on the drawing +/-7 mm per 1 linear meter. Dimensions of the room for the installation of the bathtub should provide technological gaps +5 mm from each side of the bathtub (for the linear expansion of plastic under the influence of temperature/weight of water).