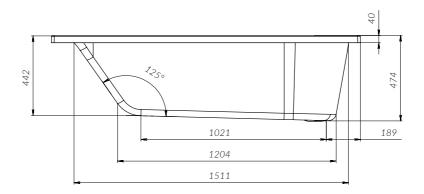

## Installation instruction

Attention! The product is delivered in disassembled form, with separate articles!

Attention! Installation of the ware should be carried out by two qualified specialists.

The dimensions on the drawings are indicated in mm. Deviation of the actual size of acrylic components, relative to the declared on the drawing +/-7 mm per 1 linear meter. Dimensions of the room for the installation of the bathtub should provide technological gaps +5 mm from each side of the bathtub (for the linear expansion of plastic under the influence of temperature/weight of water).