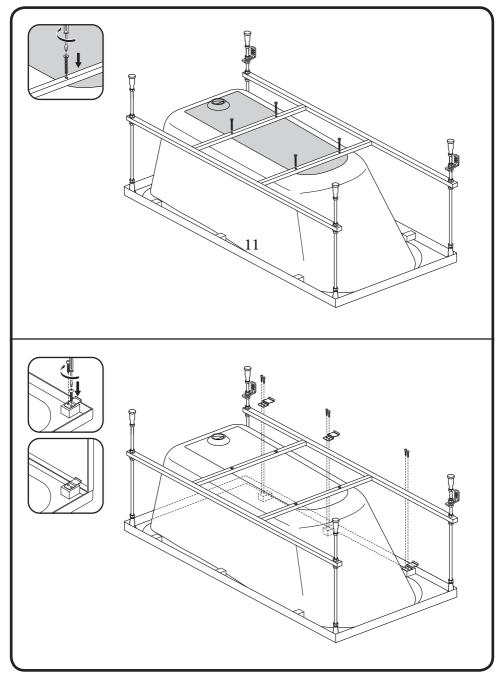

# Bath installation requirements

Installation of the bath without a frame, as well as with a modified frame is not allowed. The legs are used to set the level of the bath and adjust the gap between the bath panel and the floor. The bathtub should be installed on all legs of support to eliminate uneven distribution of load and, as a result, the appearance of micro-cracks in the body of the bathtub.

#### Требования по монтажу ванн

Установка ванны без каркаса, а также с видоизмененным каркасом не допускается. Ножки служат для выставления ванны по уровню и регулировки зазора между панелью ванны и полом. Ванна должна опираться на все точки опор, чтобы исключить неравномерное распределение нагрузки и, как следствие, появления микротрещин корпуса ванны.