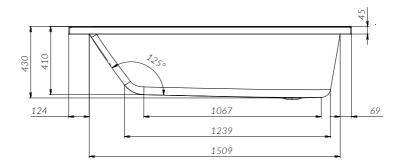

## Installation instruction

Attention! The product is delivered in disassembled form, with separate articles!

Attention! Installation of the ware should be carried out by two qualified specialists.

The dimensions on the drawings are indicated in mm. Deviation of the actual size of acrylic components, relative to the declared on the drawing +/-7 mm per 1 linear meter. Dimensions of the room for the installation of the bathtub should provide technological gaps +5 mm from each side of the bathtub (for the linear expansion of plastic under the influence of temperature/weight of water).