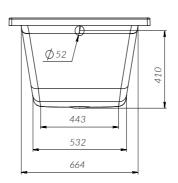

## Installation instruction

Attention! The product is delivered in disassembled form, with separate articles!

Attention! Installation of the ware should be carried out by two qualified specialists.

The dimensions on the drawings are indicated in mm. Deviation of the actual size of acrylic components, relative to the declared on the drawing +/-7 mm per 1 linear meter. Dimensions of the room for the installation of the bathtub should provide technological gaps +5 mm from each side of the bathtub (for the linear expansion of plastic under the influence of temperature/weight of water).