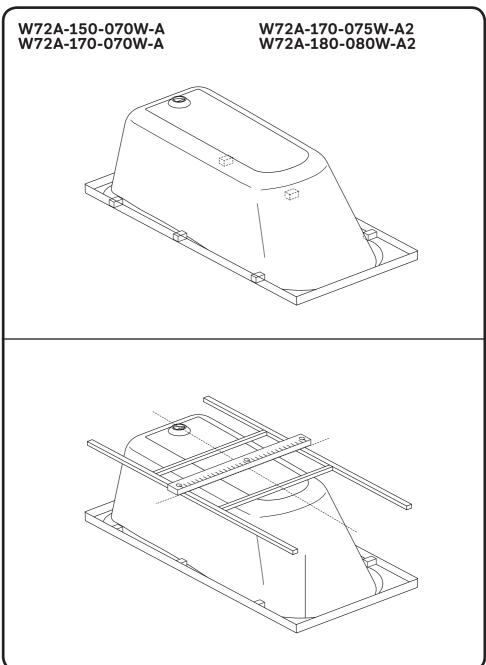

### Installation kit

- Acrylic bathtub (without installation kit) purchased separately
- Metal frame (with installation kit) purchased separately
- Front panel (with installation kit) purchased separately
- Drain-overflow for bathtub purchased separately
- Side panel (with installation kit)
- · Not available to purchase

- Акриловая ванна (без комплектующих) приобретается отдельно
- Каркас ванны (с комплектующими) приобретается отдельно
- Фронтальная панель (с комплектующими) приобретается отдельно
- Устройство слива перелива приобретается отдельно
- Боковая панель (с комплектующими) не продается