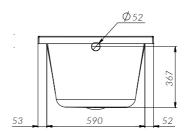

## Installation instruction

Attention! The product is delivered in disassembled form, with separate articles!

Attention! Installation of the ware should be carried out by two qualified specialists.

The dimensions on the drawings are indicated in mm. Deviation of the actual size of acrylic components, relative to the declared on the drawing +/-7 mm per 1 linear meter. Dimensions of the room for the installation of the bathtub should provide technological gaps +5 mm from each side of the bathtub (for the linear expansion of plastic under the influence of temperature/weight of water).