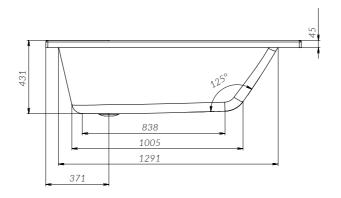

## Installation instruction

Attention! The product is delivered in disassembled form, with separate articles!

Attention! Installation of the ware should be carried out by two qualified specialists.

The dimensions on the drawings are indicated in mm. Deviation of the actual size of acrylic components, relative to the declared on the drawing +/-7 mm per 1 linear meter. Dimensions of the room for the installation of the bathtub should provide technological gaps +5 mm from each side of the bathtub (for the linear expansion of plastic under the influence of temperature/weight of water).