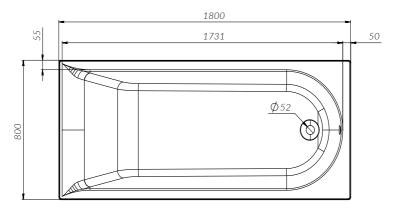

## Installation instruction

Attention! The product is delivered in disassembled form, with separate articles!

Attention! Installation of the ware should be carried out by two qualified specialists.

The dimensions on the drawings are indicated in mm. Deviation of the actual size of acrylic components, relative to the declared on the drawing +/-7 mm per 1 linear meter. Dimensions of the room for the installation of the bathtub should provide technological gaps +5 mm from each side of the bathtub (for the linear expansion of plastic under the influence of temperature/weight of water).