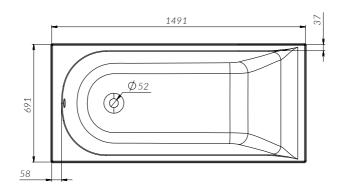

## Installation instruction

Attention! The product is delivered in disassembled form, with separate articles!

Attention! Installation of the ware should be carried out by two qualified specialists.

The dimensions on the drawings are indicated in mm. Deviation of the actual size of acrylic components, relative to the declared on the drawing +/-7 mm per 1 linear meter. Dimensions of the room for the installation of the bathtub should provide technological gaps +5 mm from each side of the bathtub (for the linear expansion of plastic under the influence of temperature/weight of water).