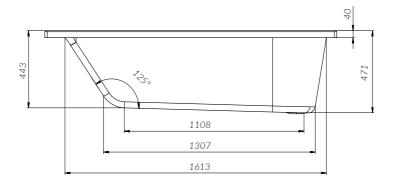

## Installation instruction

Attention! The product is delivered in disassembled form, with separate articles!

Attention! Installation of the ware should be carried out by two qualified specialists.

The dimensions on the drawings are indicated in mm. Deviation of the actual size of acrylic components, relative to the declared on the drawing +/-7 mm per 1 linear meter. Dimensions of the room for the installation of the bathtub should provide technological gaps +5 mm from each side of the bathtub (for the linear expansion of plastic under the influence of temperature/weight of water).