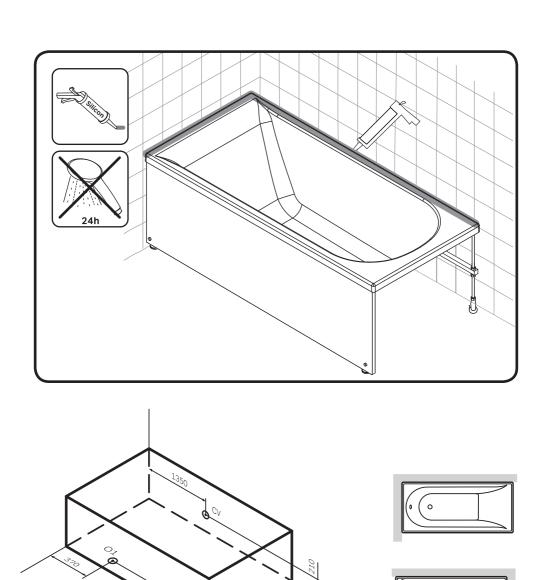

## Installation instruction

Attention! The product is delivered in disassembled form, with separate articles!

Attention! Installation of the ware should be carried out by two qualified specialists.

The dimensions on the drawings are indicated in mm. Deviation of the actual size of acrylic components, relative to the declared on the drawing +/-7 mm per 1 linear meter. Dimensions of the room for the installation of the bathtub should provide technological gaps +5 mm from each side of the bathtub (for the linear expansion of plastic under the influence of temperature/weight of water).

# Bath installation requirements

Installation of the bath without a frame, as well as with a modified frame is not allowed. The legs are used to set the level of the bath and adjust the gap between the bath panel and the floor. The bathtub should be installed on all legs of support to eliminate uneven distribution of load and, as a result, the appearance of micro-cracks in the body of the bathtub.

During installation of the bath it is recommended to avoid dirt and construction dust on the surface of the bath. Becaus it may lead to scratches on the surface of the bath, during non-professional cleaning.

Before using, it is necessary to connect to the sewer (the device drain-overflow is not included into delivery set).

To prevent moisture under the bath, the joints between the bath and the wall must be sealed with sanitary silicone.

Fill the bath by ¾ of the volume and seal the joints between bath and the wall with a silicone sealant (not included in delivery set). It is better to use sealant that meets the properties of PH-neutrality, colorlessness.

Attention! Sealant needs some time to harden. It is forbidden to use item within 24 hours after installation.

In the case if installation of a bathtub or installation near the bathtub wares in such a way to the bath for maintenance and repair will be limited, work to ensure should be payed by the consumer!